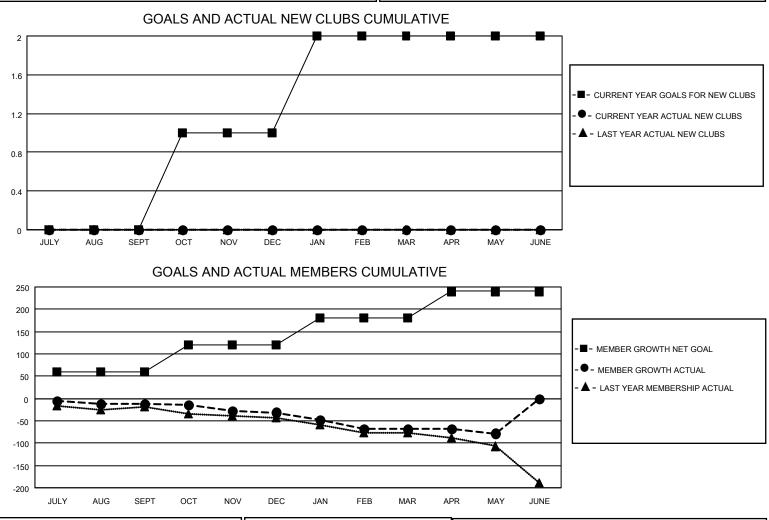

## LOCATION VIRGINIA

District 24 I

Results as of: 5/31/2022

| Clubs                 |               |           |               | Members               |                        |                         |                                                    |
|-----------------------|---------------|-----------|---------------|-----------------------|------------------------|-------------------------|----------------------------------------------------|
| RESULTS FOR 2021-2022 |               |           |               | RESULTS FOR 2021-2022 |                        |                         |                                                    |
| QUARTER               | NEW CLUB GOAL | NEW CLUBS | DROPPED CLUBS | QUARTER               | BER GROWTH NET<br>GOAL | MEMBER GROWTH<br>ACTUAL | DROPPED<br>MEMBERS ACTUAL<br>(including transfers) |
| JULY/AUG/SEPT         | 0             | 0         | 1             | JULY/AUG/SEPT         | 60                     | 49                      | 52                                                 |
| OCT/NOV/DEC           | 1             | 0         | 0             | OCT/NOV/DEC           | 60                     | 45                      | 61                                                 |
| JAN/FEB/MAR           | 1             | 0         | 2             | JAN/FEB/MAR           | 60                     | 57                      | 80                                                 |
| APR/MAY/JUNE          | 0             | 0         | 0             | APR/MAY/JUNE          | 60                     | 29                      | 36                                                 |